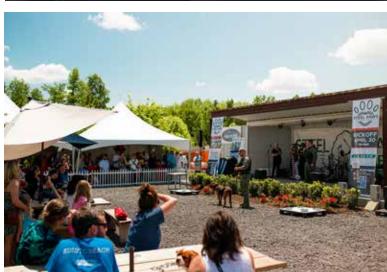

#### **STEEL PAWS EVENT**

Saturday, April 22, 2023 from 1-5pm, Steel Hands Brewing will host it's Steel Paws event intent to raise support for Public Safety Canines. Proceeds from the event will benefit the Cayce Police Department, Richland County Sheriff's Department and Lexington County Sheriff's Department canine programs. City of Cayce Public Safety Officer Barr will be honored at this event.

This family-friendly event will feature Emcee, Chad Brock, live music entertainment all day, canine demonstrations, law enforcement vehicles on site, new Steel Paws merchandise, the opportunity to enjoy one of our VIP experiences and more!

### **STEEL PAWS EVENT**

SATURDAY, APRIL 22, 2023 1-5PM at steel hands brewing

Live Canine Demonstrations VIP Experiences Live Music Performances Vehicles on site Giveaways and more!