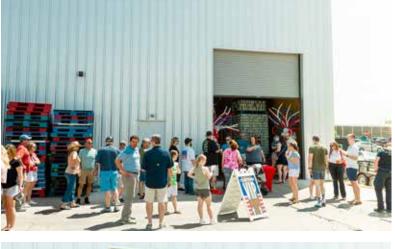

#### **STEEL PAWS EVENT**

Saturday, April 22, 2023 from 1-5pm, Steel Hands Brewing will host it's Steel Paws event intent to raise support for Public Safety Canines. Proceeds from the event will benefit the Cayce Police Department, Richland County Sheriff's Department and Lexington County Sheriff's Department canine programs. City of Cayce Public Safety Officer Barr will be honored at this event.

This family-friendly event will feature Emcee, Chad Brock, live music entertainment all day, canine demonstrations, law enforcement vehicles on site, new Steel Paws merchandise, the opportunity to enjoy one of our VIP experiences and more!