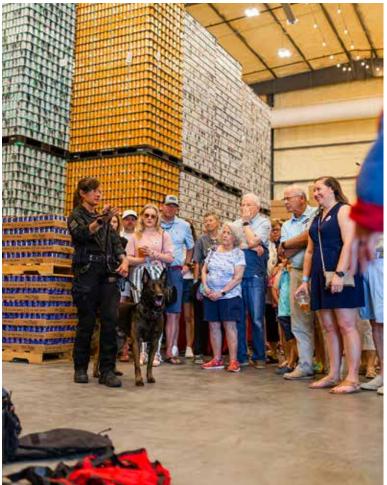

#### 2022 STEEL PAWS K-9 DEMONSTRATIONS

1 1

This family-friendly event will feature Emcee, Chad Brock, live music entertainment all day, canine demonstrations, law enforcement vehicles on site, new Steel Paws merchandise, the opportunity to enjoy one of our VIP experiences and more!

### **STEEL PAWS EVENT**

SATURDAY, APRIL 22, 2023 1-5PM at steel hands brewing

Live Canine Demonstrations VIP Experiences Live Music Performances Vehicles on site Giveaways and more!