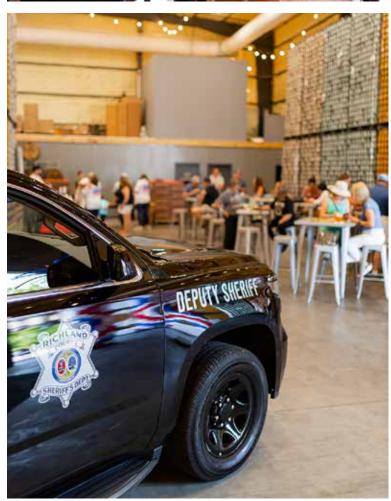

#### **STEEL PAWS EVENT**

Saturday, April 22, 2023 from 1-5pm, Steel Hands Brewing will host it's Steel Paws event intent to raise support for Public Safety Canines. Proceeds from the event will benefit the Cayce Police Department, Richland County Sheriff's Department and Lexington County Sheriff's Department canine programs. City of Cayce Public Safety Officer Barr will be honored at this event.

This family-friendly event will feature Emcee, Chad Brock, live music entertainment all day, canine demonstrations, law enforcement vehicles on site, new Steel Paws merchandise, the opportunity to enjoy one of our VIP experiences and more!